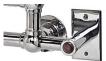

Each EB49 towel warmer is constructed with integral 3-1/4" diameter wall and floor mounting flanges that are welded onto the back and bottom. The towel warmers are equipped with a PTC smart thermo control element certified ISO 9001 and a back lit on/ off rocker switch (Figure 1). Each unit is filled to a precise level with a glycol based heat transfer fluid for optimum convective flow, providing a constant surface temperature. Every unit is factory tested to insure the finest quality product with design temperature output.