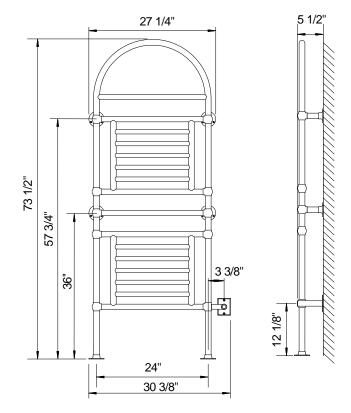

# EB49 EUROPEAN TRADITION ELECTRIC TOWEL WARMER

#### General

Provide MYSON EB49 EUROPEAN TRADITION electric towel warmer including accessories as scheduled. European Tradition towel warmers are made of 1-1/4" brass tube and fittings in a variety of finishes. The EB49 electric towel warmer is ETL approved.

**Standard Connection:** single gang box

**Electrical Specifications:** 120 Vac 60 Hz 285 Watts

Weight: 150 lbs.