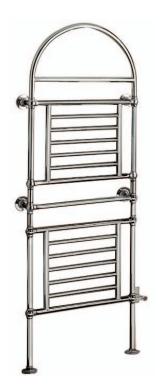

# EB49 EUROPEAN TRADITION ELECTRIC TOWEL WARMER

#### General

Provide MYSON EB49 EUROPEAN TRADITION electric towel warmer including accessories as scheduled. European Tradition towel warmers are made of 1-1/4" brass tube and fittings in a variety of finishes. The EB49 electric towel warmer is ETL approved.